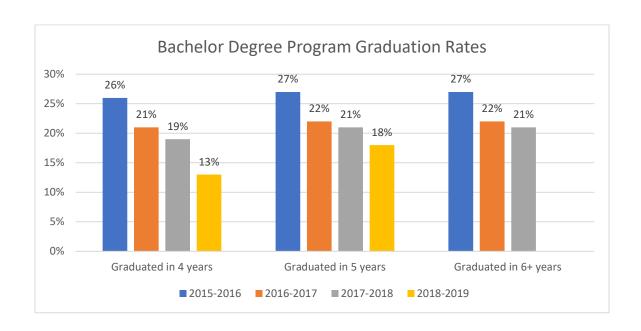

## **Bachelor Degree Programs**

| <b>ACADEMIC YEAR</b> | GRADUATED         | GRADUATED         | <b>GRADUATED IN</b> |
|----------------------|-------------------|-------------------|---------------------|
|                      | <b>IN 4 YEARS</b> | <b>IN 5 YEARS</b> | 6+ YEARS            |
| 2015-2016            | 26%               | 27%               | 27%                 |
| 2016-2017            | 21%               | 22%               | 22%                 |
| 2017-2018            | 19%               | 21%               | 21%                 |
| 2018-2019            | 13%               | 18%               | N/A                 |