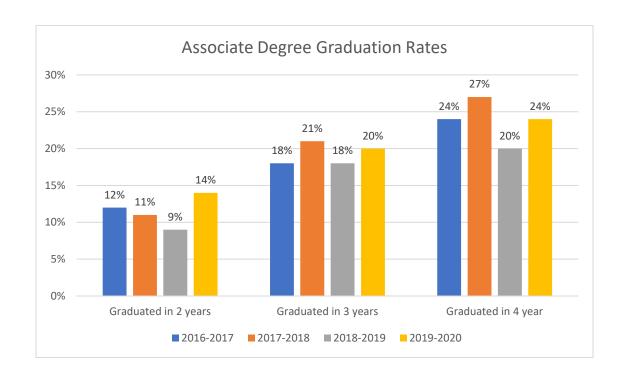

## **Associate Degree Programs**

| ACADEMIC YEAR | <b>GRADUATED IN</b> | <b>GRADUATED IN</b> | <b>GRADUATED IN</b> |
|---------------|---------------------|---------------------|---------------------|
|               | 2 YEARS             | 3 YEARS             | 4+ YEARS            |
| 2016-2017     | 12%                 | 18%                 | 24%                 |
| 2017-2018     | 11%                 | 21%                 | 27%                 |
| 2018-2019     | 9%                  | 18%                 | 20%                 |
| 2019-2020     | 14%                 | 20%                 | 24%                 |